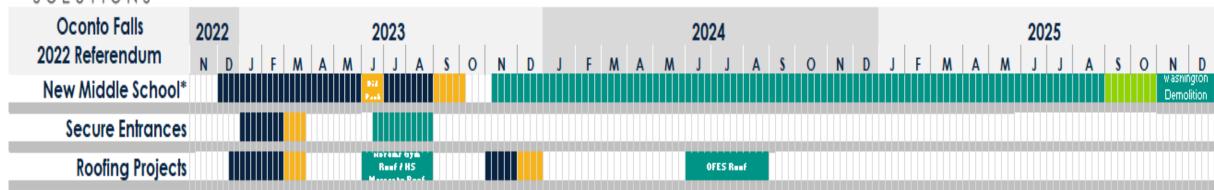

# Construction Budget Update

Total Referendum \$37,360,000

Bid Packs 1 through 6 – Bidding Complete

Remaining Bid Packs – OFES Roofing, OFHS Roofing, Washington MS Demo

Approx. \$4M dollars left to bid out (11% of the original budget)

### MILESTONE SCHEDULE

Design Phase

\*Early Site/Utility/Foundation Package for Middle School - Bids June

Bidding Phase

Construction Phase

Commissioning