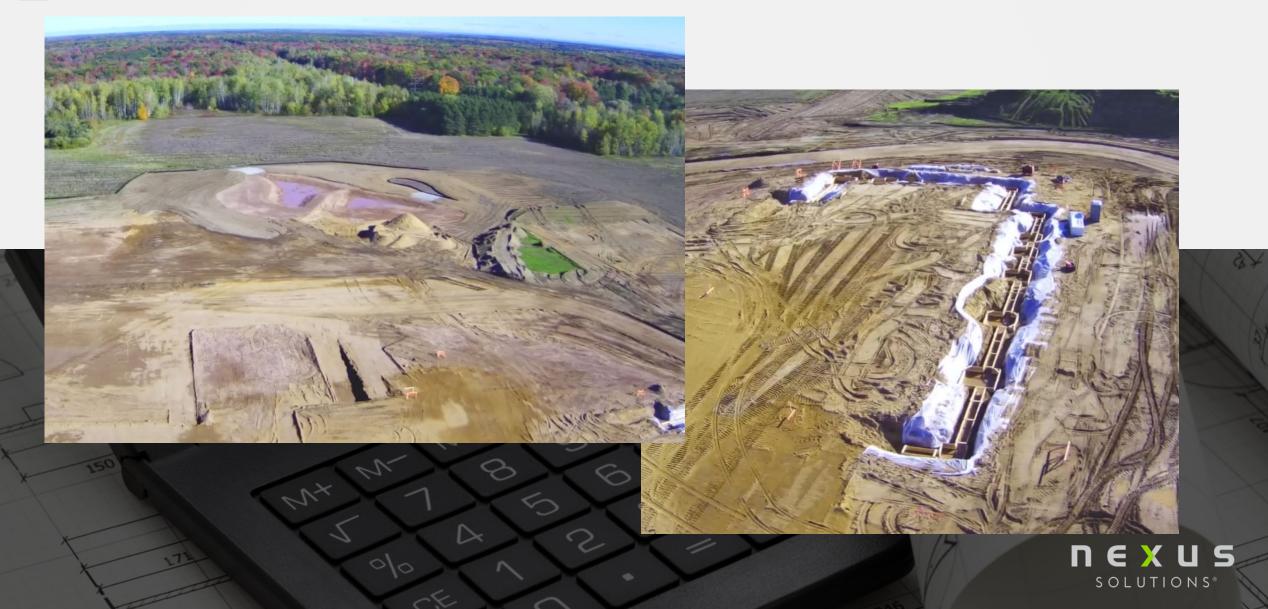

# What's Next?

Concrete Footings & Foundations

Parking Lot Gravel & Drives

Water Main, Storm & Sanitary Sewer Work

Steel & Concrete Pre Cast Wall Fabrication