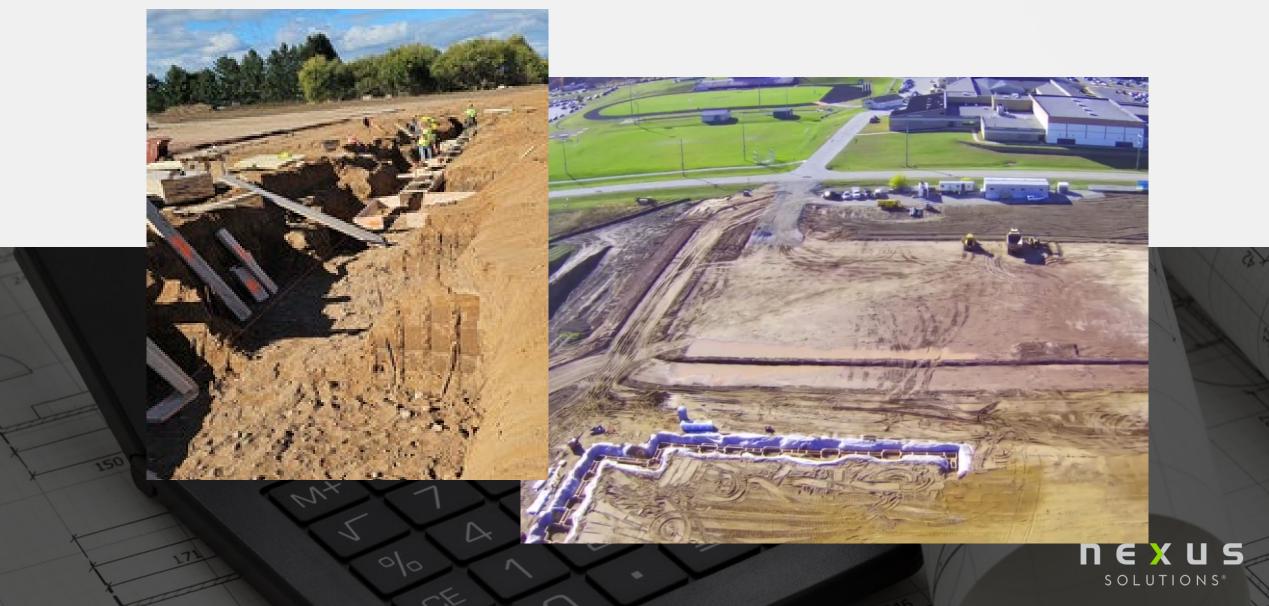

# What's Next?

Concrete Footings & Foundations

Parking Lot Gravel & Drives

Water Main, Storm & Sanitary Sewer Work

Steel & Concrete Pre Cast Wall Fabrication